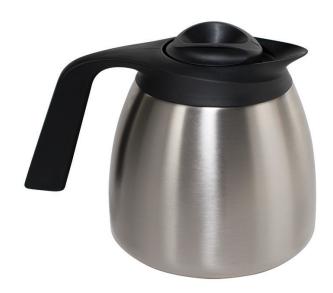

# 1.9L Thermal Carafe (1pk)

Height: 7.3" Width: 6.6" Depth: 9.2" (18.5cm) (23.4cm) (16.8cm)

- Holds 64oz (1.9L) of coffee or other hot beverages
- Unbreakable stainless steel interior and exterior
- Vacuum insulation keeps beverages hot for hours
- Brew through lid allows for direct brewing
- Fits on BUNN Thermal Carafe and Twin Thermal Carafe brewers

### **Specifications**

Product #: 51746.0001 Finish: Stainless/Black

Handle: Black

Liner: Stainless Steel

### **Additional Features**

Brew-Through Lid Seamless Design