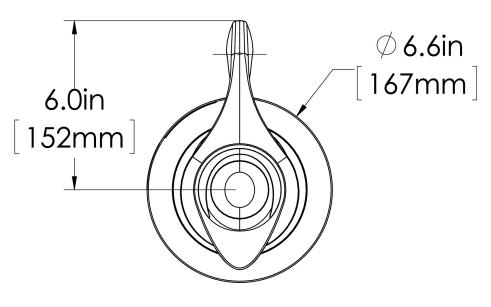

# 1.9L Thermal Carafe (1pk)

Height: 7.3" Width: 6.6" Depth: 9.2" (18.5cm) (23.4cm) (16.8cm)

- Holds 64oz (1.9L) of coffee or other hot beverages
- Unbreakable stainless steel interior and exterior
- Vacuum insulation keeps beverages hot for hours
- Brew through lid allows for direct brewing
- Fits on BUNN Thermal Carafe and Twin Thermal Carafe brewers

| Unit    |         |         |         | Shipping |         |         |           |                       |  |
|---------|---------|---------|---------|----------|---------|---------|-----------|-----------------------|--|
|         | Height  | Width   | Depth   | Height   | Width   | Depth   | Weight    | Volume                |  |
| English | 7.3 in. | 6.6 in. | 9.2 in. | 7.6 in.  | 6.8 in. | 8.0 in. | 2.240 lbs | 0.236 ft <sup>3</sup> |  |
| Metric  | 18.5 cm | 16.8 cm | 23.4 cm | 19.2 cm  | 17.1 cm | 20.3 cm | 1.016 kgs | 0.007 m³              |  |