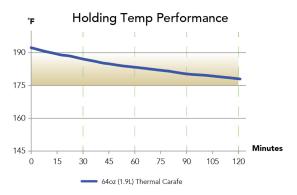

### **Holding Capacity**

| English | Metric |
|---------|--------|
| 64 oz.  | 1.9 L  |

Footnote: - Brewer tank temperature set at 205° F

- Servers not preheated (preheating may increase temperature up to 5°F) 64oz (1.9L) of coffee brewed
- Temperature recorded in server