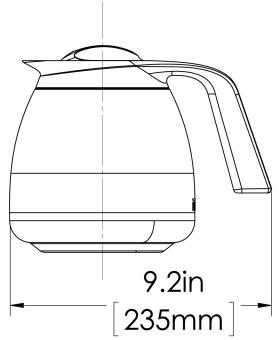

# 1.9L Thermal Carafe (1pk)

Height: 7.3" Width: 6.6" Depth: 9.2" (18.5cm) (23.4cm) (16.8cm)

- Holds 64oz (1.9L) of coffee or other hot beverages
- Unbreakable stainless steel interior and exterior
- Vacuum insulation keeps beverages hot for hours
- Brew through lid allows for direct brewing
- Fits on BUNN Thermal Carafe and Twin Thermal Carafe brewers

| Unit    |         |         |         | Shipping |         |         |           |                       |  |
|---------|---------|---------|---------|----------|---------|---------|-----------|-----------------------|--|
|         | Height  | Width   | Depth   | Height   | Width   | Depth   | Weight    | Volume                |  |
| English | 7.3 in. | 6.6 in. | 9.2 in. | 7.6 in.  | 6.8 in. | 8.0 in. | 2.240 lbs | 0.236 ft <sup>3</sup> |  |
| Metric  | 18.5 cm | 16.8 cm | 23.4 cm | 19.2 cm  | 17.1 cm | 20.3 cm | 1.016 kgs | 0.007 m³              |  |