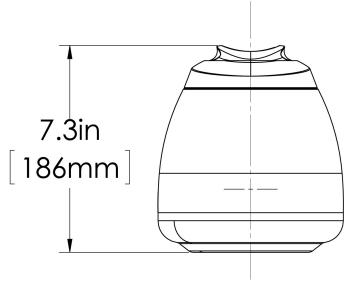

# 1.9L Thermal Carafe (1pk)

Height: 7.3" Width: 6.6" Depth: 9.2" (18.5cm) (23.4cm) (16.8cm)

- Holds 64oz (1.9L) of coffee or other hot beverages
- Unbreakable stainless steel interior and exterior
- Vacuum insulation keeps beverages hot for hours
- Brew through lid allows for direct brewing
- Fits on BUNN Thermal Carafe and Twin Thermal Carafe brewers

| Unit    |         |         |         | Shipping |         |         |           |                       |  |
|---------|---------|---------|---------|----------|---------|---------|-----------|-----------------------|--|
|         | Height  | Width   | Depth   | Height   | Width   | Depth   | Weight    | Volume                |  |
| English | 7.3 in. | 6.6 in. | 9.2 in. | 7.6 in.  | 6.8 in. | 8.0 in. | 2.240 lbs | 0.236 ft <sup>3</sup> |  |
| Metric  | 18.5 cm | 16.8 cm | 23.4 cm | 19.2 cm  | 17.1 cm | 20.3 cm | 1.016 kgs | 0.007 m³              |  |