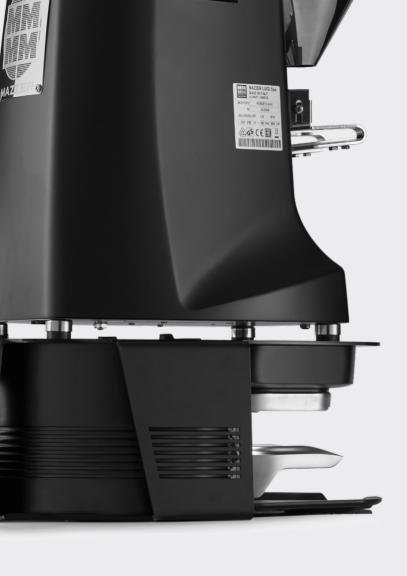

### PUOPRESS M5 TOGETHER WITH YOUR GRINDER

THE M5-BRACKET ENABLES THE PERFECT SETUP TOGETHER WITH MAZZER ROBUR OR KOLD, WITHOUT THE NEED FOR EXTRA COUNTERSPACE.

SUCCESSFULLY FITTED WITH MAZZER ROBUR AND KOLD.