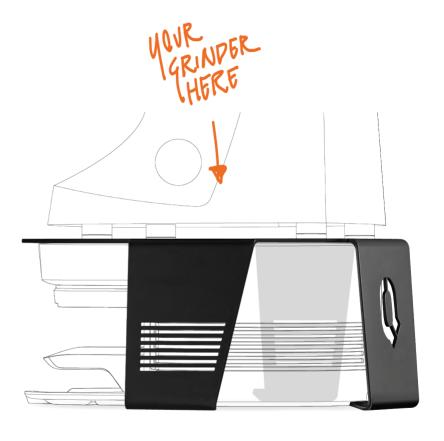

### PUOPRESS M5 TOGETHER WITH YOUR GRINDER

THE M5-BRACKET ENABLES THE PERFECT SETUP TOGETHER WITH MAZZER ROBUR OR KOLD, WITHOUT THE NEED FOR EXTRA COUNTERSPACE.

#### MATCHING PUOPRESS WITH THE BIGGEST GRINDERS

- MAZZER COMPATIBLE
  Successfully fitted with mazzer Robur & Kold, but
  compatible with many more grinders.
- NO NEED FOR COUNTER-SPACE
  Simply place your grinder on top and start serving
  consistent coffees with ease.