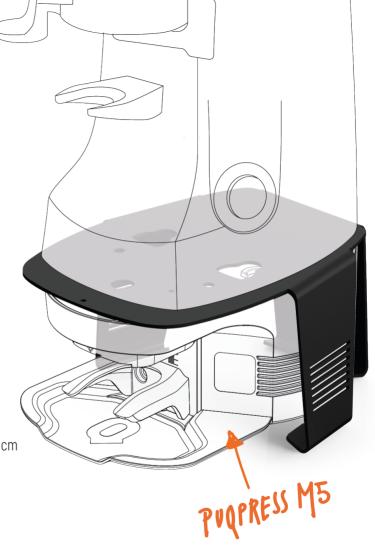

# M5-BRACKET

COMBINING **PUOPRESS M5** WITH THE BIG MAZZERS.

precision coffee tamper

WHAT'S UP?

### PUOPRESS M5 TOGETHER WITH YOUR GRINDER

THE M5-BRACKET ENABLES THE PERFECT SETUP TOGETHER WITH MAZZER ROBUR OR KOLD, WITHOUT THE NEED FOR EXTRA COUNTERSPACE.

#### **BRACKET-M5**

Net weight: 2.7 KG

**Dimensions (DxWxH):** 34 x 27.5 x 14 cm

Available colours: Black, White

WHAT'S NEW?