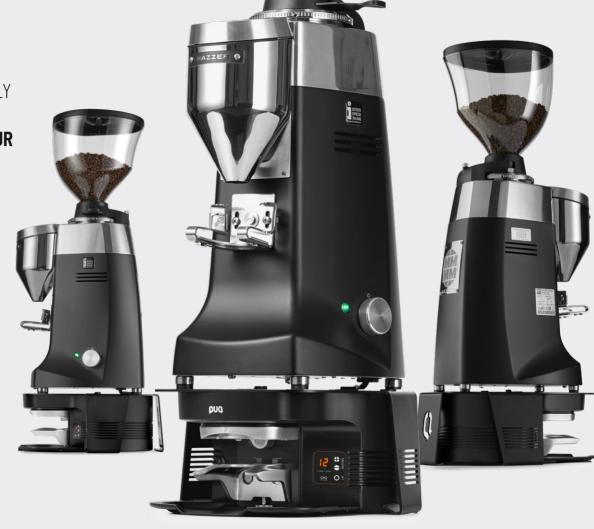

#### MATCHING PUOPRESS WITH THE BIGGEST GRINDERS

- MAZZER COMPATIBLE
  Successfully fitted with mazzer Robur & Kold, but
  compatible with many more grinders.
- NO NEED FOR COUNTER-SPACE
  Simply place your grinder on top and start serving
  consistent coffees with ease.

SUCCESSFULLY FITTED WITH MAZZER ROBUR AND KOLD.