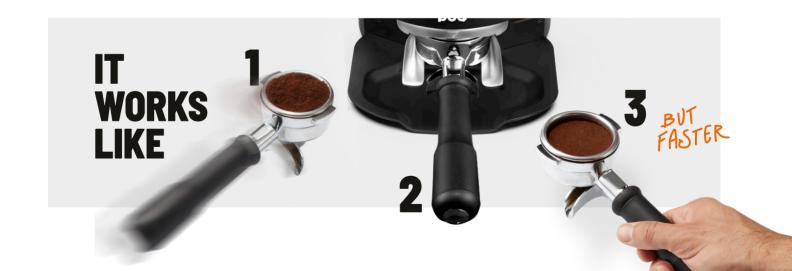

### PUOPRESS M5 TOGETHER WITH YOUR GRINDER

THE M5-BRACKET ENABLES THE PERFECT SETUP TOGETHER WITH MAZZER ROBUR OR KOLD, WITHOUT THE NEED FOR EXTRA COUNTERSPACE.

#### MATCHING PUOPRESS WITH THE BIGGEST GRINDERS

- MAZZER COMPATIBLE
  Successfully fitted with mazzer Robur & Kold, but
  compatible with many more grinders.
- NO NEED FOR COUNTER-SPACE
  Simply place your grinder on top and start serving
  consistent coffees with ease.

SUCCESSFULLY FITTED WITH MAZZER ROBUR AND KOLD.