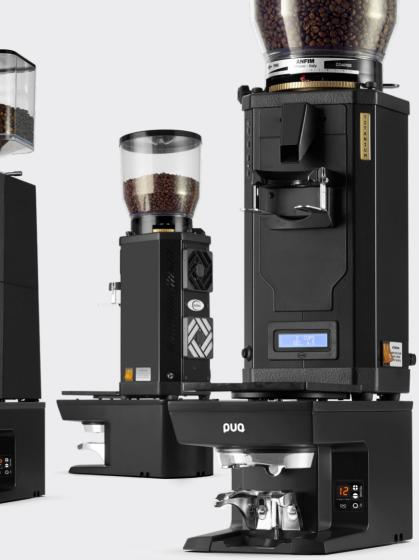

## THE M2-UNIPLATE

ENABLES THE PERFECT SET-UP FOR YOUR GRINDER,

WITHOUT THE NEED FOR EXTRA COUNTER-SPACE.

PUQPRESS M2

#### **GRINDER COMPATIBILITY**

Succesfully fitted with **Anfim, Markibar and** more.

### **NO NEED FOR COUNTER-SPACE**

Simply place your grinder on top of the **M2-UNIPLATE** and start serving **consistent coffees with ease**.

MATCHES MADE In Heaven

**Markibar** Izaga & OHRI range

**Anfim** Scody, SP II & Caimano line