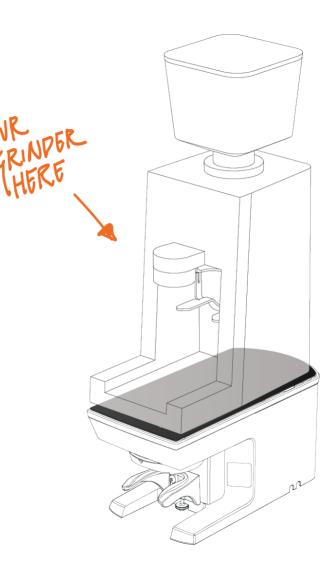

## PUOPRESS M2 UNDERNEATH YOUR GRINDER

## THE M2-UNIPLATE

ENABLES THE PERFECT SET-UP FOR YOUR GRINDER,

WITHOUT THE NEED FOR EXTRA COUNTER-SPACE.

PUQPRESS M2

### **NO NEED FOR COUNTER-SPACE**

Simply place your grinder on top of the **M2-UNIPLATE** and start serving **consistent coffees with ease**.

MATCHES MADE In Heaven

**Markibar** Izaga & OHRI range

**Anfim** Scody, SP II & Caimano line