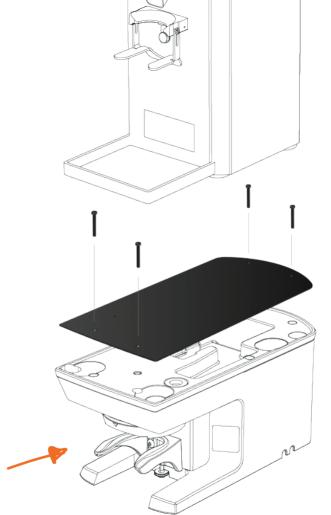

## THE M2-UNIPLATE

ENABLES THE PERFECT SET-UP FOR YOUR GRINDER,

WITHOUT THE NEED FOR EXTRA COUNTER-SPACE.

PUQPRESS M2

#### M2-UNIPLATE

Net weight: 0.96 kg

**Dimensions (DxWxH):** 36.8 x 17 x 0.2 cm

**Available colours:** Black, White

### **NO NEED FOR COUNTER-SPACE**

Simply place your grinder on top of the **M2-UNIPLATE** and start serving **consistent coffees with ease**.

MATCHES MADE In Heaven

**Markibar** Izaga & OHRI range

**Anfim** Scody, SP II & Caimano line