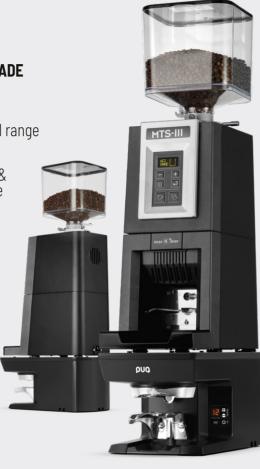

## MATCHING PUQ WITH MORE THAN ONE GRINDER

#### **GRINDER COMPATIBILITY**

Succesfully fitted with **Anfim, Markibar and** more.

### **NO NEED FOR COUNTER-SPACE**

Simply place your grinder on top of the **M2-UNIPLATE** and start serving **consistent coffees with ease**.

MATCHES MADE In Heaven

**Markibar** Izaga & OHRI range

**Anfim** Scody, SP II & Caimano line