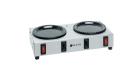

## Related Products & Accessories: 64oz Blk Hndl Glass Decanter (1pk)(42400.0101)

WX2, 120V

Product #: 06310.0004

WX2A, 230V 50/60HZ

Product #: 06310.0006

STOVE,WX2 120V/200W

Product #: 06310.6000

WX1, 120V