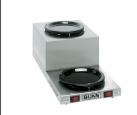

Product #: 06450.0004

WL2, 120V

Product #: 11402.0001

STOVE,WL2-120V/200W

Product #: 11402.6000

STOVE,WS2-120V/200W

Product #: 12882.6000

| Model Compatibility: 64oz Blk Hndl Glass Decanter (1pk)(42400.0101)                                                                |
|------------------------------------------------------------------------------------------------------------------------------------|
| *Serving and Holding selections are currently unavailable. Please contact your sales representative to find out more information.* |