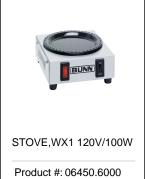

## Related Products & Accessories: 64oz Blk Hndl Glass Decanter (1pk)(42400.0101)

WX2, 120V

Product #: 06310.0004

WX2A, 230V 50/60HZ

Product #: 06310.0006

STOVE,WX2 120V/200W

Product #: 06310.6000

WX1, 120V

Product #: 06450.0004

WL2, 120V

Product #: 11402.0001

STOVE,WL2-120V/200W

Product #: 11402.6000

STOVE,WS2-120V/200W

Product #: 12882.6000

| Model Compatibility: 64oz Blk Hndl Glass Decanter (1pk)(42400.0101)                                                                |
|------------------------------------------------------------------------------------------------------------------------------------|
| *Serving and Holding selections are currently unavailable. Please contact your sales representative to find out more information.* |