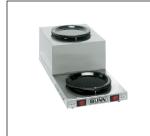

## Related Products & Accessories: 64oz Blk Hndl Glass Decanter (1pk)(42400.0101)

WX2, 120V

Product #: 06310.0004

WX2A, 230V 50/60HZ

Product #: 06310.0006

STOVE,WX2 120V/200W

Product #: 06310.6000

WX1, 120V