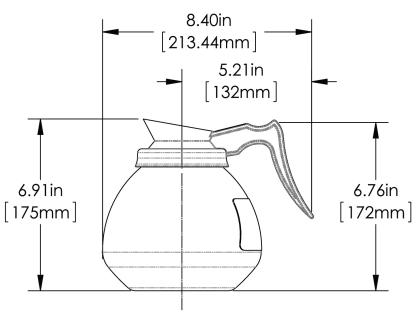

## **Holding Capacity**

| English | Metric |  |  |  |
|---------|--------|--|--|--|
| -       | -      |  |  |  |

**MARNING**:

| Unit    |        |       |       | Shipping |         |         |           |                       |
|---------|--------|-------|-------|----------|---------|---------|-----------|-----------------------|
|         | Height | Width | Depth | Height   | Width   | Depth   | Weight    | Volume                |
| English | -      | -     | -     | 7.8 in.  | 7.5 in. | 7.0 in. | 1.150 lbs | 0.237 ft <sup>3</sup> |
| Metric  | -      | -     | -     | 19.8 cm  | 19.1 cm | 17.8 cm | 0.522 kgs | 0.007 m³              |