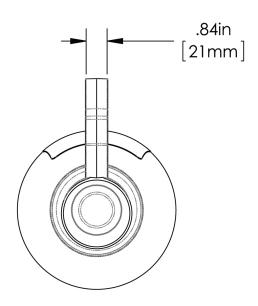

## **Holding Capacity**

| English | Metric |  |  |  |
|---------|--------|--|--|--|
| -       | -      |  |  |  |

**MARNING**:

| Unit    |        |       |       | Shipping |         |         |           |                       |
|---------|--------|-------|-------|----------|---------|---------|-----------|-----------------------|
|         | Height | Width | Depth | Height   | Width   | Depth   | Weight    | Volume                |
| English | -      | -     | -     | 7.8 in.  | 7.5 in. | 7.0 in. | 1.150 lbs | 0.237 ft <sup>3</sup> |
| Metric  | -      | -     | -     | 19.8 cm  | 19.1 cm | 17.8 cm | 0.522 kgs | 0.007 m³              |