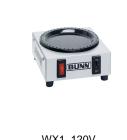

## Related Products & Accessories: 64oz Blk Hndl Glass Decanter (1pk)(42400.0101)

WX2, 120V

Product #: 06310.0004

WX2A, 230V 50/60HZ

Product #: 06310.0006

STOVE,WX2 120V/200W

Product #: 06310.6000

WX1, 120V

Product #: 06450.0004

WL2, 120V

Product #: 11402.0001

STOVE,WL2-120V/200W

Product #: 11402.6000

STOVE,WS2-120V/200W

Product #: 12882.6000

| Model Compatibility: 64oz Blk Hndl Glass Decanter (1pk)(42400.0101)                                                                |
|------------------------------------------------------------------------------------------------------------------------------------|
| *Serving and Holding selections are currently unavailable. Please contact your sales representative to find out more information.* |