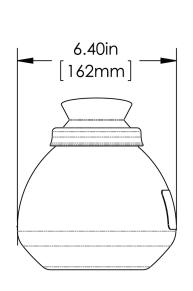

## **Holding Capacity**

| English | Metric |  |  |  |
|---------|--------|--|--|--|
| -       | -      |  |  |  |

**MARNING**:

| Unit    |        |       |       | Shipping |         |         |           |                       |
|---------|--------|-------|-------|----------|---------|---------|-----------|-----------------------|
|         | Height | Width | Depth | Height   | Width   | Depth   | Weight    | Volume                |
| English | -      | -     | -     | 7.8 in.  | 7.5 in. | 7.0 in. | 1.150 lbs | 0.237 ft <sup>3</sup> |
| Metric  | -      | -     | -     | 19.8 cm  | 19.1 cm | 17.8 cm | 0.522 kgs | 0.007 m³              |