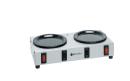

## Related Products & Accessories: 64oz Blk Hndl Glass Decanter (1pk)(42400.0101)

WX2, 120V

Product #: 06310.0004

WX2A, 230V 50/60HZ

Product #: 06310.0006

STOVE,WX2 120V/200W

Product #: 06310.6000

WX1, 120V