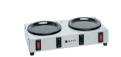

## Related Products & Accessories: 64oz Blk Hndl Glass Decanter (1pk)(42400.0101)

WX2, 120V

Product #: 06310.0004

WX2A, 230V 50/60HZ

Product #: 06310.0006

STOVE,WX2 120V/200W

Product #: 06310.6000

WX1, 120V